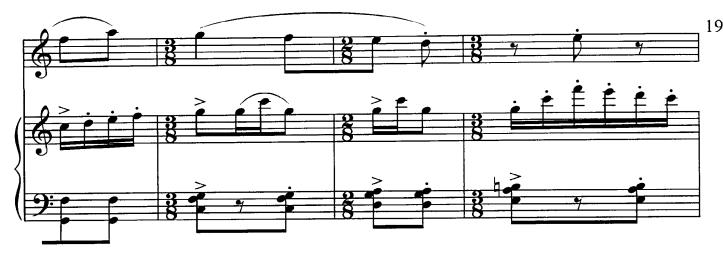

## Sonatina for flute and piano

NB - Movements of this composition can be played separately as the three different pieces or as the cycle of related pieces named " Zeriflik/ Amorousness".
Also it works as the little sonatina anyway when all three movements can be played together.
But a preferable version is a flute/piano cycle AMOROUSNESS that was edited in 2023.

# AMOROUSNESS

cycle of three pieces

for flute and piano

### for flute and piano

Rahilia Teymur Hasanova 1 Allegro HAPPY CLOUDS Flute Text mf > mf Piano 4 p р 2 21 Ę Ð

~

LULLABY OF THE STARS

Π

~

-