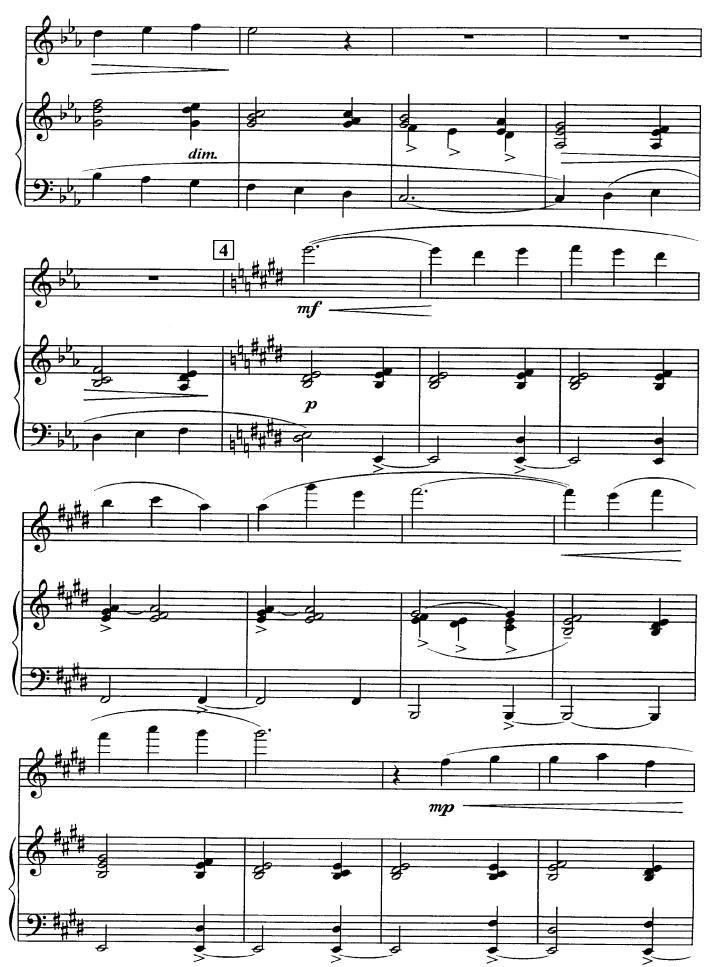

### for flute and piano

Rahilia Teymur Hasanova 1 Allegro HAPPY CLOUDS Flute Text mf > mf Piano 4 p р 2 21 Ę Ð

~

LULLABY OF THE STARS

Π

~

-