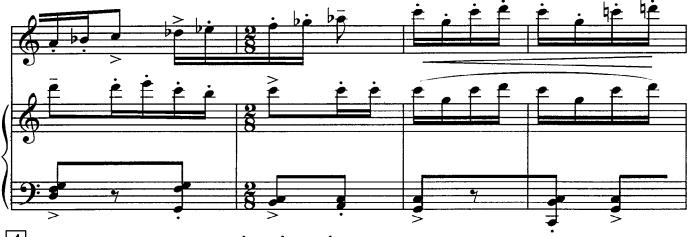

## Sonatina for flute and piano

NB - Movements of this composition can be played separately as the three different pieces or as the cycle of related pieces named " Zeriflik/ Amorousness".
Also it works as the little sonatina anyway when all three movements can be played together.
But a preferable version is a flute/piano cycle AMOROUSNESS that was edited in 2023.

# AMOROUSNESS

cycle of three pieces

for flute and piano

### for flute and piano

Rahilia Teymur Hasanova 1 Allegro HAPPY CLOUDS Flute Text mf > mf Piano 4 p р 2 21 Ę Ð

~

LULLABY OF THE STARS

Π

~

-