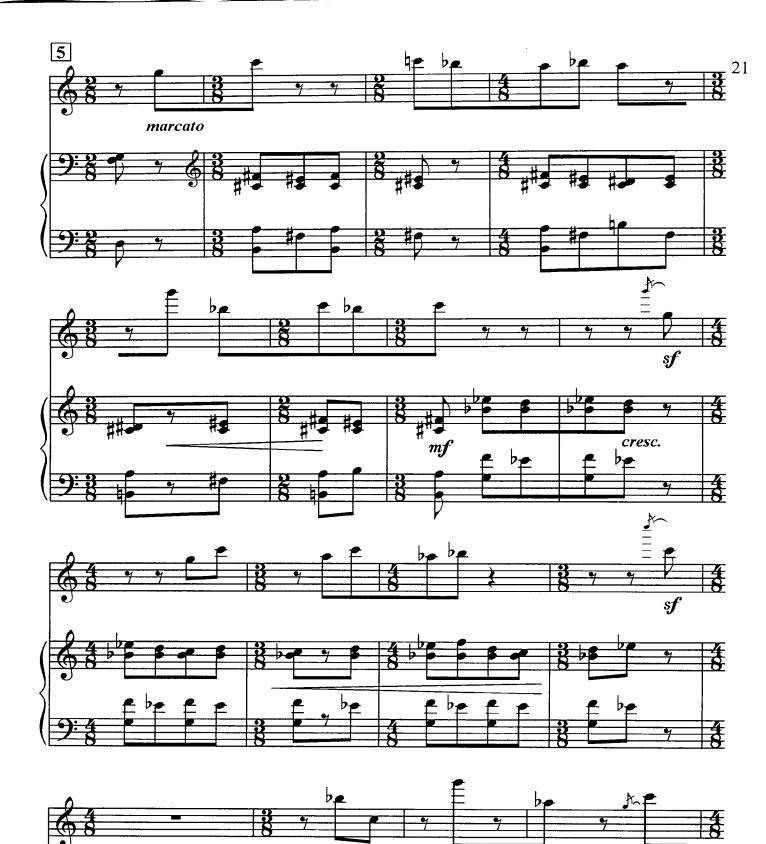

### for flute and piano

Rahilia Teymur Hasanova 1 Allegro HAPPY CLOUDS Flute Text mf > mf Piano 4 p р 2 21 Ę Ð

~

LULLABY OF THE STARS

Π

~

-