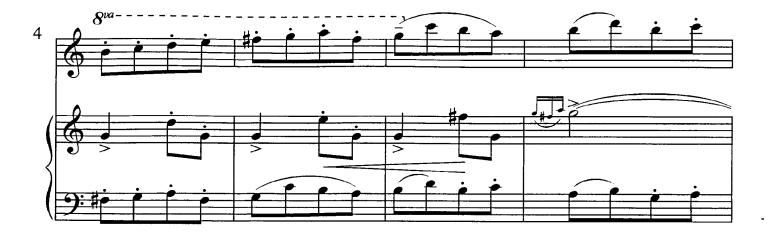

### for flute and piano

Rahilia Teymur Hasanova 1 Allegro HAPPY CLOUDS Flute Text mf > mf Piano 4 p р 2 21 Ę Ð

~

LULLABY OF THE STARS

Π

~

-