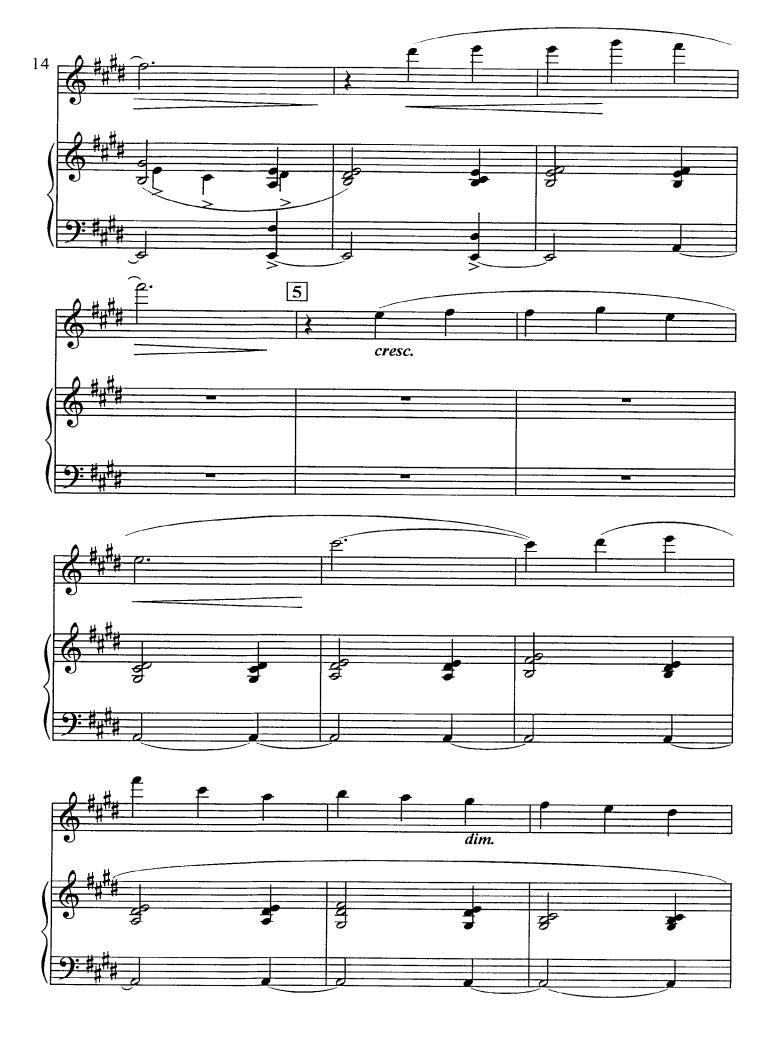

### for flute and piano

Rahilia Teymur Hasanova 1 Allegro HAPPY CLOUDS Flute Text mf > mf Piano 4 p р 2 21 Ę Ð

~

LULLABY OF THE STARS

Π

~

-