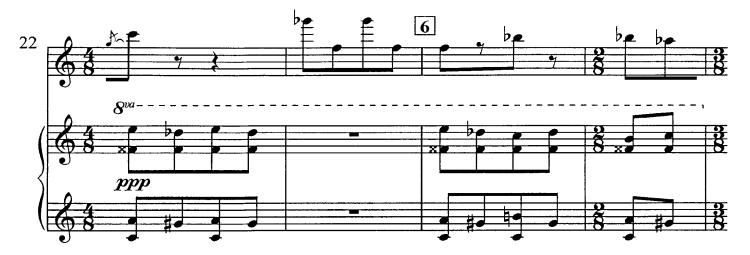

### for flute and piano

Rahilia Teymur Hasanova 1 Allegro HAPPY CLOUDS Flute Text mf > mf Piano 4 p р 2 21 Ę Ð

~

LULLABY OF THE STARS

Π

~

-