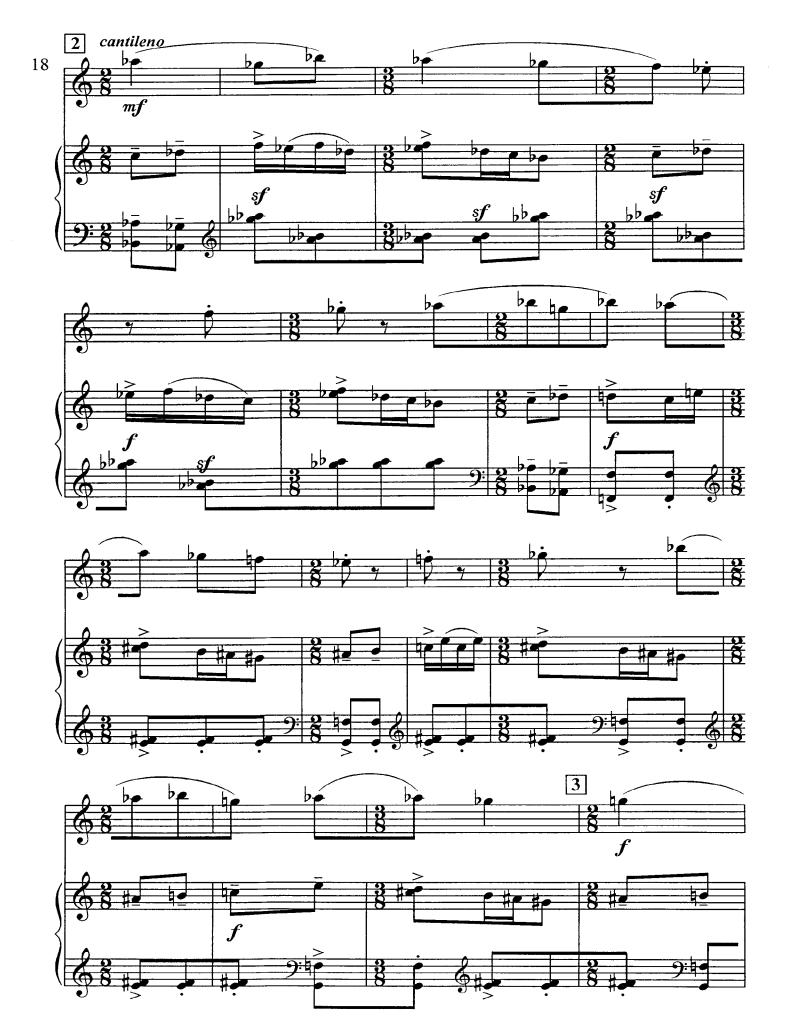

## Sonatina for flute and piano

NB - Movements of this composition can be played separately as the three different pieces or as the cycle of related pieces named " Zeriflik/ Amorousness".
Also it works as the little sonatina anyway when all three movements can be played together.
But a preferable version is a flute/piano cycle AMOROUSNESS that was edited in 2023.

# AMOROUSNESS

cycle of three pieces

for flute and piano

### for flute and piano

Rahilia Teymur Hasanova 1 Allegro HAPPY CLOUDS Flute Text mf > mf Piano 4 p р 2 21 Ę Ð

~

LULLABY OF THE STARS

Π

~

-